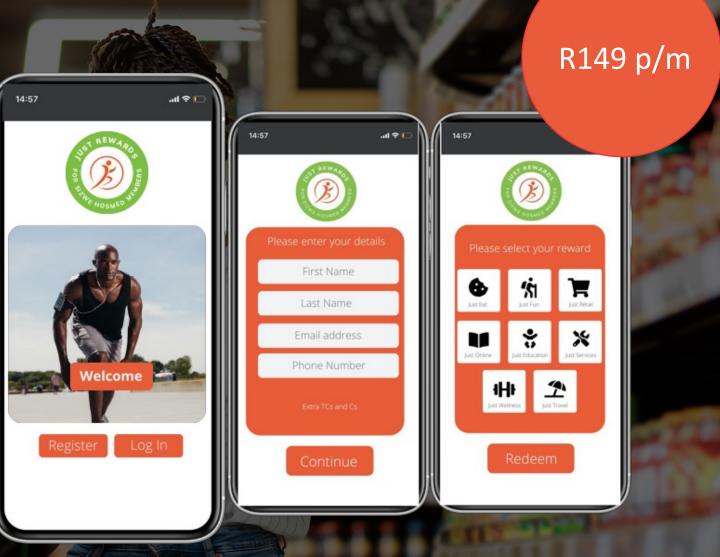

We are committed to maintaining the integrity and quality of our program.

Unveil a world of perks and possibilities:

Gym, Dining, Movies, Smart Device Repairs, Entertainment, Retail Wellness, and Exclusive Seasonal Specials.

Here is a preview into our Networks we offer our members every month.

Recharge and reconnect with exclusive offers and discounts on accommodation, car hire, flight, bus discounts and more.

Our Wellness network is specifically tailored to cater to the mind, body, and soul providing a host of healthy lifestyle rewards and benefits.

Our learning network offers early childhood learning, professional & skills development, tuition services, and ecourses from accredited international and local edu-partners.

Dining is a delicious dining benefit that pleases everyone's palate. Offers from over 100 participating restaurants, cafes & eateries.

Exclusive discounts and offers from our retail partners for groceries & essentials to homeware, gadgets and fashion.

Covid has changed the way we do things forever. Our online network gives alternative reward options which can be enjoyed at home.

Our Fun network opens a world of adventure for all, with exciting offers on activities, entertainment and days out passes.

Access over 100 verified artisan services at unbelieveable discounts. We are taking the hassle out of unexpected leaks and breaks.